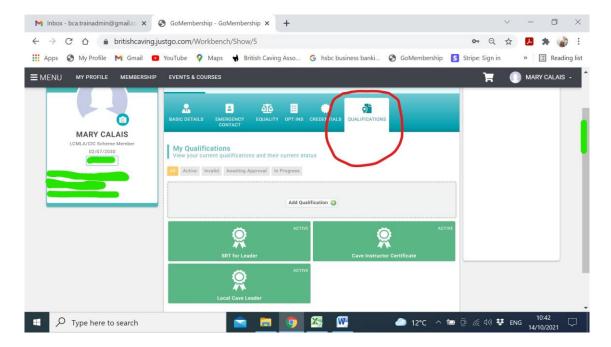

## How Do I Print My Certificate for the Qualification Management System.

From your profile page click on Qualifications

The click on the relevant qualification - this will bring up a screen with a download button.