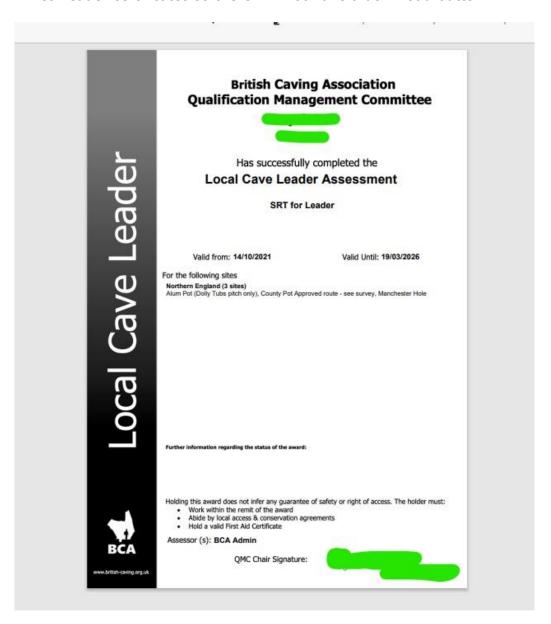

Note though that if you are a cave and mines leader you will have a separate certificate for each.

The from date will show as the date you downloaded the certificate – but the expiry date is the right date.

If you are a vertical leader, SRT and or Tyrolean these are reflected on your Local Cave or Mines Leader certificates so there will not have a download button.