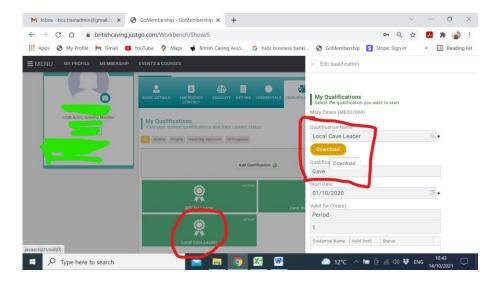

## How Do I Print My Certificate for the Qualification Management System.

From your profile page click on Qualifications

The click on the relevant qualification - this will bring up a screen with a download button.

Note though that if you are a cave and mines leader you will have a separate certificate for each.

The from date will show as the date you downloaded the certificate – but the expiry date is the right date.